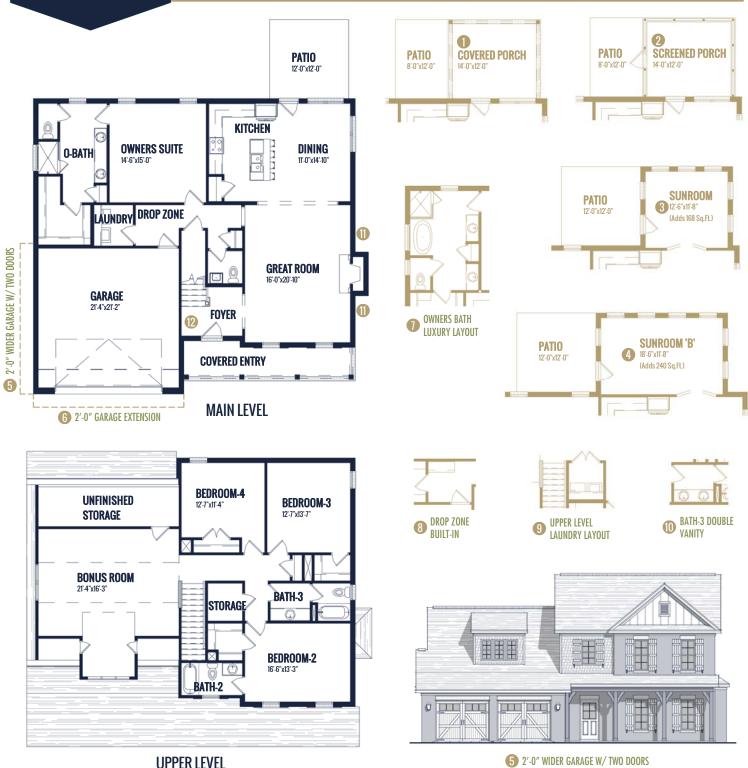

## FLOOR PLAN: ADELINE FRENCH COUNTRY

## Specs:

Bathrooms:

Depth:

Bedrooms: 4

Square Footage: 2,935 Sq.Ft.

3.5

44'-10"

First Level: 1,515 Sq.Ft.

Second Level: 1,420 Sq.Ft.

Width: 48'-10"

## Options Shown:

- Covered Porch
- 2 Screened in Porch
- 3 Sunroom (Adds 168 Sq.Ft.)
- 4 Sunroom 'B' (Adds 240 Sq.Ft.)
- 5 2'-0" Wider Garage w/ Two Doors
- 6 2'-0" Garage Extension
- Owners Bath Luxury Layout

- Orop Zone Built-in
- Upper Level Laundry Layout
- Bath-3 Double Vanity
- Side View Window
- Front Door Sidelights

Watercolors, illustrations, and floor plans are for marketing purposes only and are subject to change at builder's discretion. Square footage is outside veneer and should be independently verified. This is not a legal document.