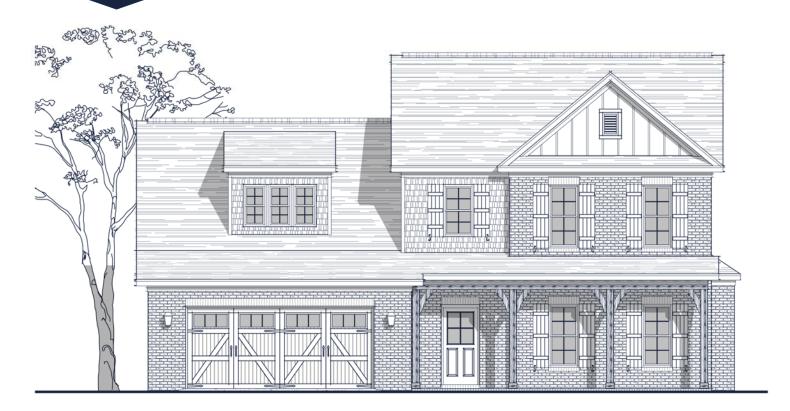

## FLOOR PLAN: ADELINE FRENCH COUNTRY

## Specs:

Bathrooms:

Depth:

Bedrooms: 4

Square Footage: 2,935 Sq.Ft.

3.5

44'-10"

First Level: 1,515 Sq.Ft.

Second Level: 1,420 Sq.Ft.

Width: 48'-10"